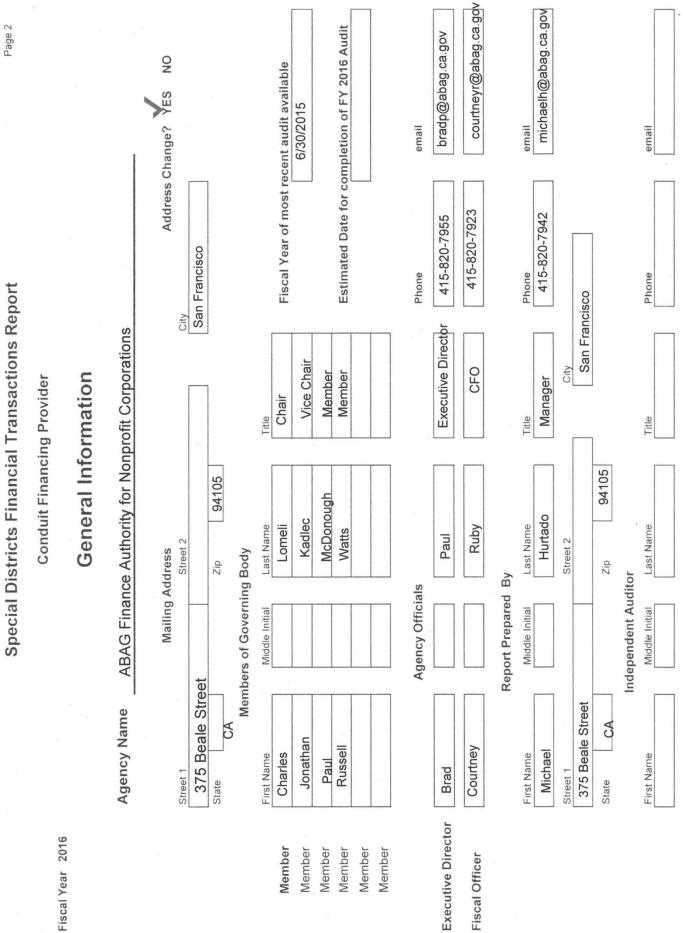

### 1 Cover Page

Please enter the agency name, ID number and fiscal year. The report must be signed by by an official of the agency only.

### 2 General Information Page

Please complete the information regarding your mailing address, members of the governing body and other data as appropriate.

# **Cover Page**

Agency Name ABAG Finance Authority for Nonprofit Corporations

## Submitted by the Reporting Entity

SCO Reporting Year 2016

ID Number 12500100200

Fiscal Year Ended 6/3

6/30/2016

(MM/DD/YY)

Signature

Chief Financial Officer Title

Courtney Ruby

Name (Please Print)

Date

The Statement of Net Assets and the Statement of Revenues, Expenditures and Changes